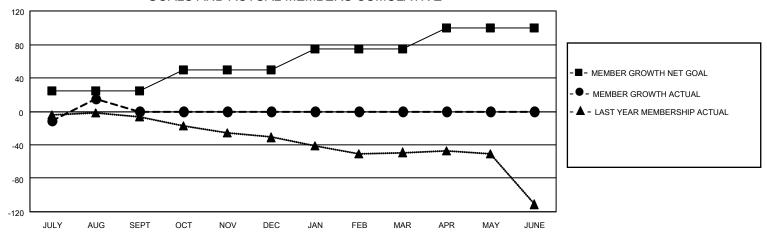

#### GOALS AND ACTUAL MEMBERS CUMULATIVE

| DROPPED CLUBS: 1 |    | 11 CLUBS OF 64 ADDED 1 OR MORE<br>NEW MEMBERS | GENDER DISTRIBUTION  MALE 1,466 (78.06%)  FEMALE 412 (21.94%) |               |     |
|------------------|----|-----------------------------------------------|---------------------------------------------------------------|---------------|-----|
| DROPPED MEMBERS  |    |                                               | PEWALE                                                        | 412 (21.9470) |     |
| DECEASED         | 6  | CLICK HERE FOR CUMULATIVE                     | TOTAL FAMILY UNIT MEMBERS                                     |               | 373 |
| CLUB CANCELLED   | 0  | MEMBERSHIP DATA                               | EANULY MEMBER                                                 |               | 191 |
| OTHER 19         |    |                                               | FAMILY MEMBERS PAYING HALF DUES                               |               | 191 |
| TOTAL            | 25 |                                               |                                                               |               |     |